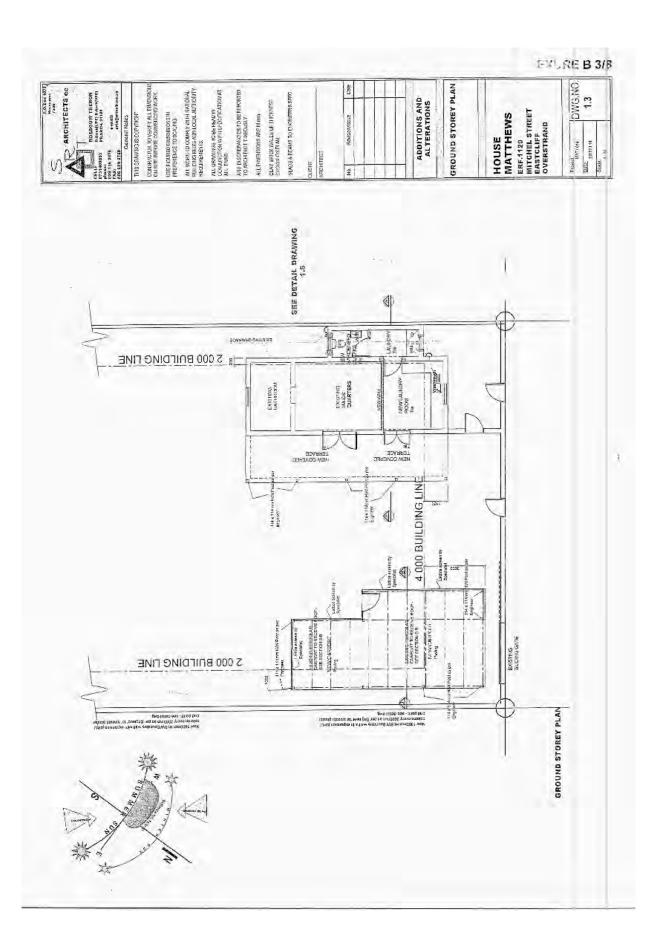

### 3. Description of Proposed New Development

- The property was purchased with a pergola'd carport in the North East corner of the site
- There is no record of any plans being submitted for this structure and the Structure infringes on lateral building lines to the east and Street building line to the North
- The intention is to put sheeting over the existing Pergola to turn it into a covered Carbort i.l.o. pergola'd structure

The property was also purchased with an existing cottage to the North West corner
of the site, indicated on original submission, with additional structure added to the
west of the cottage extending onto the lateral property line – not indicated on
original submission.

- The Intention is to turn this existing area into a Gardener WC and an Area for Washing machine and Turnble dryer, ie. Laundry
- The approved submission in 2004 shows the cottage over the street building line already.
- For the purpose of this submission a covered terrace is added to the east of the cottage extending the full length of the building. This will be extending into the street building reserve on the northern side by 1170mm
- Further developments to the property will be to the existing house and no structural additions apply to building reserves
- The alterations is as follows:
  - o Ground floor pergola'd Terraces to receive clear sheeting
  - Swimming pool 300mm ANGL
  - First floor Bathroom 1 alteration no structural changes.