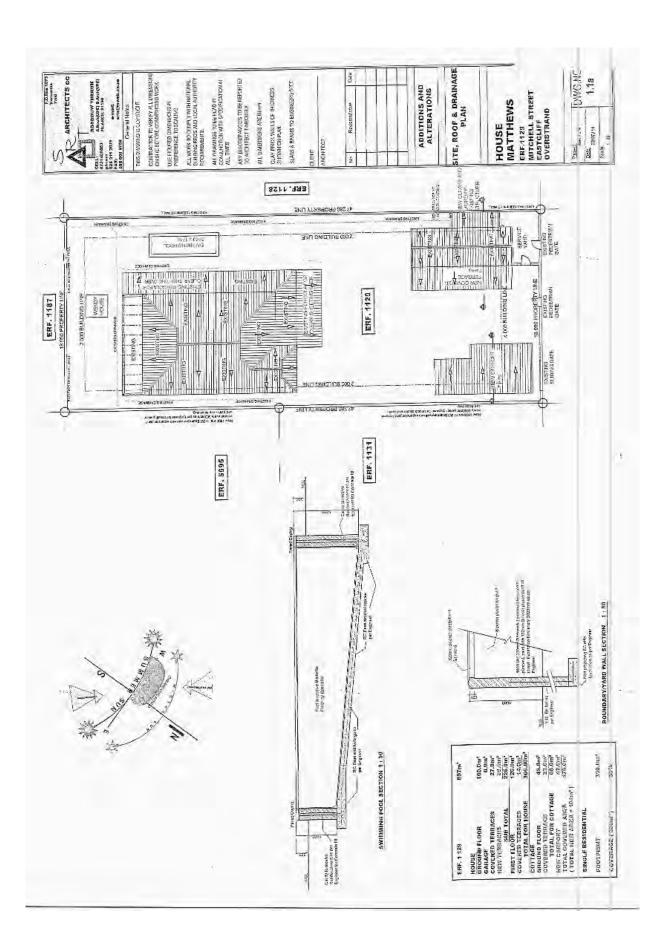

### 3. Description of Proposed New Development

- The property was purchased with a pergola'd carport in the North East corner of the site
- There is no record of any plans being submitted for this structure and the Structure infringes on lateral building lines to the east and Street building line to the North
- The intention is to put sheeting over the existing Pergola to turn it into a covered Carbort i.l.o. pergola'd structure

The property was also purchased with an existing cottage to the North West corner
of the site, indicated on original submission, with additional structure added to the
west of the cottage extending onto the lateral property line – not indicated on
original submission.

- The Intention is to turn this existing area into a Gardener WC and an Area for Washing machine and Turnble dryer, ie. Laundry
- The approved submission in 2004 shows the cottage over the street building line already.
- For the purpose of this submission a covered terrace is added to the east of the cottage extending the full length of the building. This will be extending into the street building reserve on the northern side by 1170mm
- Further developments to the property will be to the existing house and no structural additions apply to building reserves
- The alterations is as follows:
  - o Ground floor pergola'd Terraces to receive clear sheeting
  - Swimming pool 300mm ANGL
  - First floor Bathroom 1 alteration no structural changes.

|          | Town Plan                                                                                                                                                           | Departure                   |
|----------|---------------------------------------------------------------------------------------------------------------------------------------------------------------------|-----------------------------|
|          | - Primary use                                                                                                                                                       | NO                          |
|          | - Consent use                                                                                                                                                       | NO                          |
|          | - Floor Factor                                                                                                                                                      | NO                          |
|          | - Coverage                                                                                                                                                          | NO                          |
|          | - Height                                                                                                                                                            | NO                          |
| <u>x</u> | <ul> <li>Street Building Line - North</li> </ul>                                                                                                                    | YES                         |
|          | Covered Terrace to cottage extends 1170r<br>Existing cottage extends 1170mm Into 400<br>- Lateral Building Line - East<br>Carport extends into 2000mm Lateral build | Omm Building reserve<br>YES |
|          | <ul> <li>Lateral Building Line – West<br/>Cottage – New Laundry and Gardener WC<br/>lateral building reserve by 2000mm onto th</li> </ul>                           | e Property Line             |
|          | - Parking                                                                                                                                                           | NO                          |
|          | <ul> <li>Site Access Requirements</li> </ul>                                                                                                                        | NO                          |
|          | <ul> <li>Basements –</li> </ul>                                                                                                                                     | NO                          |
|          | <ul> <li>Projections –</li> </ul>                                                                                                                                   | NO                          |
|          | - Site Development Pan                                                                                                                                              | NO                          |
|          | 5. Motivational Report                                                                                                                                              |                             |
|          | SRT Archilecis cc. Rg.No.2006 / 025478 / 23. Fsipel - Rossouw Thercm                                                                                                | PR.ARCH.21190               |