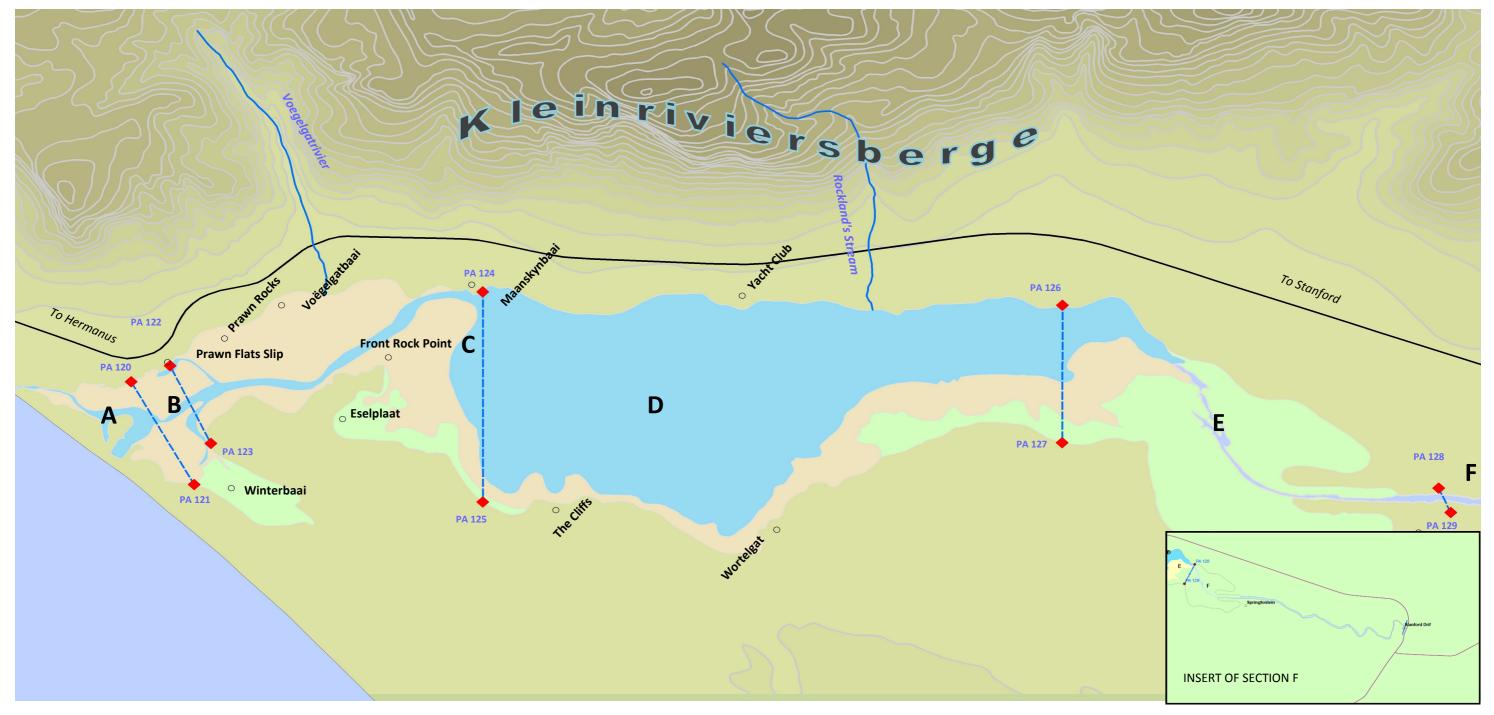

## Klein River Estuary Activities and Zonation Map

- A No boat or craft propelled by engine allowed
- B Angling area. No watersport with power driven boats or crafts. Boats allowed to transfer goods at 10 km/h
- C Speed limit of 10 km/h applies at all times
- D No restriction on watersport
- E Bird Sanctuary. No powerdriven boats except authorised by a permit
- F Only Kleinriver Assocation of Boating (KRAB) permit holders and riparian owners are entitled to use power driven boats