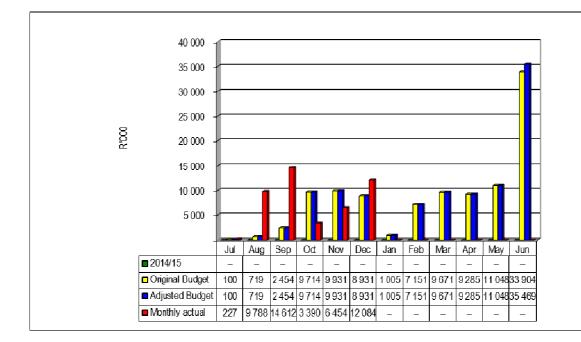

#### **Capital expenditure**

YTD Capital expenditure amounts to R46.55m or 44.14% of the total adjusted budget of R105.4m. The current capital commitments of orders in progress amounts to R13.6m giving total capital spend and committed at 57.06% at the end of December 2015. The capital expenditure is progressing more rapidly than anticipated, due to spending on the housing projects.

#### Capital Expenditure (Mun. vote, standard classification and funding) – December 2015

|                                               | 2014/15 |          |          |         | Budget Ye | ar 2015/16 |          |          |           |
|-----------------------------------------------|---------|----------|----------|---------|-----------|------------|----------|----------|-----------|
| Vote Description                              | Audited | Original | Adjusted | Monthly | YearTD    | YearTD     | YTD      | YTD      | Full Year |
| 5.4                                           | Outcome | Budget   | Budget   | actual  | actual    | budget     | variance | variance | Forecast  |
| R thousands                                   |         |          |          |         |           |            |          | %        | <u> </u>  |
| Multi-Year expenditure appropriation          |         |          |          |         |           |            |          |          |           |
| Vote 1 - Council                              | -       | -        | -        | -       | -         | -          | -        |          | -         |
| Vote 2 - Municipal Manager                    | -       | -        | -        | -       | -         | -          | -        |          | -         |
| Vote 3 - Management Services                  | -       | -        | -        | -       | -         | -          | -        |          | -         |
| Vote 4 - Finance                              | -       | -        | -        | -       | -         | -          | -        |          | -         |
| Vote 5 - Community Services                   | -       | 21 911   | 21 911   | 1 467   | 9 437     | 9 733      | (296)    | -3%      | 21 911    |
| Vote 6 - Local Economic Development           | -       | -        | -        | -       | -         | -          | -        |          | -         |
| Vote 7 - Infrastructure & Planning            | -       | 11 451   | 13 016   | -       | 3 931     | 3 974      | (43)     | -1%      | 11 451    |
| Vote 8 - Protection Services                  | -       | -        | -        | -       | -         | -          | -        |          | -         |
| Total Capital Multi-year expenditure          | -       | 33 362   | 34 927   | 1 467   | 13 367    | 13 706     | (339)    | -2%      | 33 362    |
| Total Capital Expenditure                     | -       | 103 914  | 105 479  | 12 084  | 46 555    | 31 850     | 14 705   | 46%      | 103 914   |
|                                               |         |          |          |         |           |            |          |          |           |
| Capital Expenditure - Standard Classification |         |          |          |         |           |            |          |          |           |
| Governance and administration                 | -       | 2 648    | 2 648    | 164     | 586       | 662        | (76)     | -12%     | 2 648     |
| Executive and council                         |         |          |          |         |           |            | -        |          |           |
| Budget and treasury office                    |         |          |          |         |           |            | -        |          |           |
| Corporate services                            |         | 2 648    | 2 648    | 164     | 586       | 662        | (76)     | -12%     | 2 648     |
| Community and public safety                   | -       | 39 768   | 39 768   | 4 437   | 23 258    | 7 141      | 16 117   | 226%     | 39 768    |
| Community and social services                 |         | 3 520    | 3 520    | 1 139   | 2 102     | 1 173      | 929      | 79%      | 3 520     |
| Sport and recreation                          |         | 5 981    | 5 981    | 328     | 401       | 997        | (595)    | -60%     | 5 981     |
| Public safety                                 |         | 295      | 295      | 63      | 127       | 123        | 4        | 3%       | 295       |
| Housing                                       |         | 29 973   | 29 973   | 2 907   | 20 627    | 4 848      | 15 779   | 325%     | 29 973    |
| Health                                        |         |          |          |         |           |            | -        |          |           |
| Economic and environmental services           | -       | 12 128   | 12 128   | 2 093   | 3 980     | 4 045      | (64)     | -2%      | 12 128    |
| Planning and development                      |         | 25       | 25       |         |           | 10         | (10)     | -100%    | 25        |
| Road transport                                |         | 12 103   | 12 103   | 2 093   | 3 980     | 4 034      | (54)     | -1%      | 12 103    |
| Environmental protection                      |         |          |          |         |           |            | -        |          |           |
| Trading services                              | -       | 49 370   | 50 935   | 5 391   | 18 731    | 20 002     | (1 271)  | -6%      | 49 370    |
| Electricity                                   |         | 21 726   | 23 291   | 3 223   | 7 154     | 7 376      | (222)    | -3%      | 21 726    |
| Water                                         |         | 16 390   | 16 390   | 2 055   | 8 420     | 8 878      | (458)    | -5%      | 16 390    |
| Waste water management                        |         | 11 244   | 11 244   | 113     | 3 157     | 3 748      | (591)    | -16%     | 11 244    |
| Waste management                              |         | 10       | 10       |         |           | 0110       |          |          | 10        |
| Other                                         |         | 10       | 10       |         |           |            | _        |          |           |
| Total Capital Expenditure - Standard          |         |          |          |         |           |            |          |          |           |
| Classification                                | -       | 103 914  | 105 479  | 12 084  | 46 555    | 31 850     | 14 705   | 46%      | 103 914   |