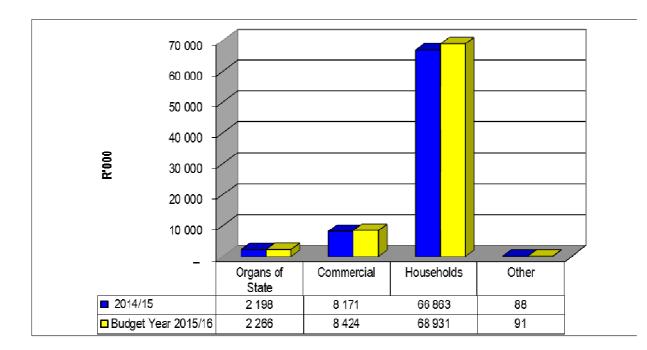

#### Supporting Table SC3 Debtors' age analysis

| Description                                                            |            |           |               |               |                |                | Budg           | et Year 201     | 5/16     |        |                          |                                                          |                                                      |
|------------------------------------------------------------------------|------------|-----------|---------------|---------------|----------------|----------------|----------------|-----------------|----------|--------|--------------------------|----------------------------------------------------------|------------------------------------------------------|
| R thousands                                                            | NT<br>Code | 0-30 Days | 31-60<br>Days | 61-90<br>Days | 91-120<br>Days | 121-150<br>Dys | 151-180<br>Dys | 181 Dys-1<br>Yr | Over 1Yr | Total  | Total<br>over 90<br>days | Actual Bad<br>Debts<br>Written Off<br>against<br>Debtors | Impairment -<br>Bad Debts<br>i.t.o Council<br>Policy |
| Debtors Age Analysis By Income Source                                  |            |           |               |               |                |                |                |                 |          |        |                          |                                                          |                                                      |
| Trade and Other Receivables from Exchange Transactions - Water         | 1200       | 12 022    | 420           | 276           | 140            | 117            | 114            | 570             | 2 601    | 16 261 | 3 543                    | 247                                                      | 3 478                                                |
| Trade and Other Receivables from Exchange Transactions - Electricit    | 1300       | 12 454    | 332           | 184           | 156            | 122            | 111            | 470             | 2 170    | 16 000 | 3 030                    | 70                                                       | 3 629                                                |
| Receivables from Non-exchange Transactions - Property Rates            | 1400       | 13 790    | 473           | 275           | 544            | 182            | 150            | 653             | 2 253    | 18 321 | 3 782                    | 25                                                       | 4 196                                                |
| Receivables from Exchange Transactions - Waste Water Managemer         | 1500       | 6 197     | 203           | 129           | 100            | 85             | 74             | 342             | 1 791    | 8 920  | 2 391                    | 35                                                       | 2 090                                                |
| Receivables from Exchange Transactions - Waste Management              | 1600       | 4 472     | 168           | 98            | 74             | 126            | 62             | 267             | 1 284    | 6 551  | 1 813                    | 68                                                       | 1 631                                                |
| Receivables from Exchange Transactions - Property Rental Debtors       | 1700       | 242       | 37            | 8             | 6              | 2              | 3              | 30              | 113      | 442    | 154                      | -                                                        | 103                                                  |
| Interest on Arrear Debtor Accounts                                     | 1810       | 47        | 62            | 35            | 40             | 33             | 39             | 297             | 4 730    | 5 285  | 5 141                    | -                                                        | -                                                    |
| Recoverable unauthorised, irregular, fruitless and wasteful expenditur | 1820       | -         | -             | -             | -              | -              | -              | -               | -        | -      | -                        | -                                                        | -                                                    |
| Other                                                                  | 1900       | 1 755     | 1 880         | 320           | 112            | 84             | 169            | 1 238           | 2 375    | 7 933  | 3 978                    | 60                                                       | 1 850                                                |
| Total By Income Source                                                 | 2000       | 50 980    | 3 576         | 1 326         | 1 172          | 751            | 723            | 3 867           | 17 318   | 79 713 | 23 831                   | 505                                                      | 16 977                                               |
| 2014/15 - totals only                                                  |            | 45 343    | 1 634         | 1 127         | 1 001          | 715            | 627            | 3 220           | 16 155   | 69 821 | 21 717                   | 374                                                      | 16 359                                               |
| Debtors Age Analysis By Customer Group                                 |            |           |               |               |                |                |                |                 |          |        |                          |                                                          |                                                      |
| Organs of State                                                        | 2200       | 486       | 1 087         | 53            | 378            | 19             | 26             | 51              | 167      | 2 266  | 641                      | -                                                        | 203                                                  |
| Commercial                                                             | 2300       | 7 251     | 168           | 90            | 39             | 43             | 36             | 113             | 684      | 8 424  | 914                      | 19                                                       | 614                                                  |
| Households                                                             | 2400       | 43 560    | 2 310         | 1 176         | 744            | 685            | 657            | 3 674           | 16 125   | 68 931 | 21 885                   | 485                                                      | 16 158                                               |
| Other                                                                  | 2500       | (317)     | 10            | 8             | 11             | 5              | 4              | 29              | 342      | 91     | 390                      | -                                                        | 2                                                    |
| Total By Customer Group                                                | 2600       | 50 980    | 3 576         | 1 326         | 1 172          | 751            | 723            | 3 867           | 17 318   | 79 713 | 23 831                   | 505                                                      | 16 977                                               |