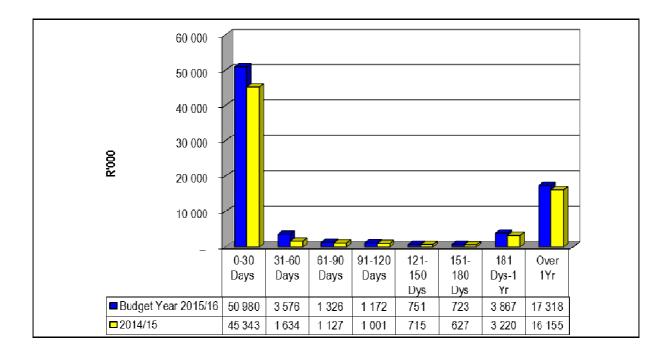

#### Supporting Table SC3 Debtors' age analysis

| Description                                                            |            |           |               |               |                |                | Budg           | et Year 201     | 5/16     |        |                          |                                                          |                                                      |
|------------------------------------------------------------------------|------------|-----------|---------------|---------------|----------------|----------------|----------------|-----------------|----------|--------|--------------------------|----------------------------------------------------------|------------------------------------------------------|
| R thousands                                                            | NT<br>Code | 0-30 Days | 31-60<br>Days | 61-90<br>Days | 91-120<br>Days | 121-150<br>Dys | 151-180<br>Dys | 181 Dys-1<br>Yr | Over 1Yr | Total  | Total<br>over 90<br>days | Actual Bad<br>Debts<br>Written Off<br>against<br>Debtors | Impairment -<br>Bad Debts<br>i.t.o Council<br>Policy |
| Debtors Age Analysis By Income Source                                  |            |           |               |               |                |                |                |                 |          |        |                          |                                                          |                                                      |
| Trade and Other Receivables from Exchange Transactions - Water         | 1200       | 12 022    | 420           | 276           | 140            | 117            | 114            | 570             | 2 601    | 16 261 | 3 543                    | 247                                                      | 3 478                                                |
| Trade and Other Receivables from Exchange Transactions - Electricit    | 1300       | 12 454    | 332           | 184           | 156            | 122            | 111            | 470             | 2 170    | 16 000 | 3 030                    | 70                                                       | 3 629                                                |
| Receivables from Non-exchange Transactions - Property Rates            | 1400       | 13 790    | 473           | 275           | 544            | 182            | 150            | 653             | 2 253    | 18 321 | 3 782                    | 25                                                       | 4 196                                                |
| Receivables from Exchange Transactions - Waste Water Managemer         | 1500       | 6 197     | 203           | 129           | 100            | 85             | 74             | 342             | 1 791    | 8 920  | 2 391                    | 35                                                       | 2 090                                                |
| Receivables from Exchange Transactions - Waste Management              | 1600       | 4 472     | 168           | 98            | 74             | 126            | 62             | 267             | 1 284    | 6 551  | 1 813                    | 68                                                       | 1 631                                                |
| Receivables from Exchange Transactions - Property Rental Debtors       | 1700       | 242       | 37            | 8             | 6              | 2              | 3              | 30              | 113      | 442    | 154                      | -                                                        | 103                                                  |
| Interest on Arrear Debtor Accounts                                     | 1810       | 47        | 62            | 35            | 40             | 33             | 39             | 297             | 4 730    | 5 285  | 5 141                    | -                                                        | -                                                    |
| Recoverable unauthorised, irregular, fruitless and wasteful expenditur | 1820       | -         | -             | -             | -              | -              | -              | -               | -        | -      | -                        | -                                                        | -                                                    |
| Other                                                                  | 1900       | 1 755     | 1 880         | 320           | 112            | 84             | 169            | 1 238           | 2 375    | 7 933  | 3 978                    | 60                                                       | 1 850                                                |
| Total By Income Source                                                 | 2000       | 50 980    | 3 576         | 1 326         | 1 172          | 751            | 723            | 3 867           | 17 318   | 79 713 | 23 831                   | 505                                                      | 16 977                                               |
| 2014/15 - totals only                                                  |            | 45 343    | 1 634         | 1 127         | 1 001          | 715            | 627            | 3 220           | 16 155   | 69 821 | 21 717                   | 374                                                      | 16 359                                               |
| Debtors Age Analysis By Customer Group                                 |            |           |               |               |                |                |                |                 |          |        |                          |                                                          |                                                      |
| Organs of State                                                        | 2200       | 486       | 1 087         | 53            | 378            | 19             | 26             | 51              | 167      | 2 266  | 641                      | -                                                        | 203                                                  |
| Commercial                                                             | 2300       | 7 251     | 168           | 90            | 39             | 43             | 36             | 113             | 684      | 8 424  | 914                      | 19                                                       | 614                                                  |
| Households                                                             | 2400       | 43 560    | 2 310         | 1 176         | 744            | 685            | 657            | 3 674           | 16 125   | 68 931 | 21 885                   | 485                                                      | 16 158                                               |
| Other                                                                  | 2500       | (317)     | 10            | 8             | 11             | 5              | 4              | 29              | 342      | 91     | 390                      | -                                                        | 2                                                    |
| Total By Customer Group                                                | 2600       | 50 980    | 3 576         | 1 326         | 1 172          | 751            | 723            | 3 867           | 17 318   | 79 713 | 23 831                   | 505                                                      | 16 977                                               |

WC032 Overstrand - Supporting Table SC3 Monthly Budget Statement - aged debtors - M06 December

Debtors' levels remain stable. The increased debtors results from the year-on-year increase in billings from increased tariffs at the start of the new financial year. This conclusion can be drawn from the increase in the 0-30 days (current) debtors.

Debtors' levels at the end of December 2015 indicate an increase due to the seasonal billing over the holiday period.