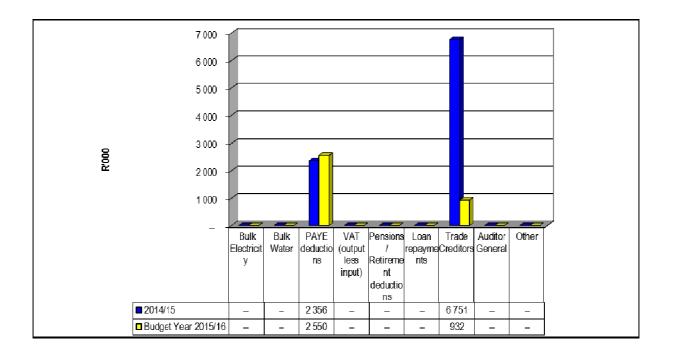

#### Supporting Table SC4

WC032 Overstrand - Supporting Table SC4 Monthly Budget Statement - aged creditors - M06 December

| Description                           | NT         |                |                 |                 | Budg             | et Year 2015/1    | 16                |                      |                |       |
|---------------------------------------|------------|----------------|-----------------|-----------------|------------------|-------------------|-------------------|----------------------|----------------|-------|
| R thousands                           | NT<br>Code | 0 -<br>30 Days | 31 -<br>60 Days | 61 -<br>90 Days | 91 -<br>120 Days | 121 -<br>150 Days | 151 -<br>180 Days | 181 Days -<br>1 Year | Over 1<br>Year | Total |
| Creditors Age Analysis By Customer Ty | /pe        |                |                 |                 |                  |                   |                   |                      |                |       |
| Bulk Electricity                      | 0100       |                |                 |                 |                  |                   |                   |                      |                | -     |
| Bulk Water                            | 0200       |                |                 |                 |                  |                   |                   |                      |                | -     |
| PAYE deductions                       | 0300       | 2 550          |                 |                 |                  |                   |                   |                      |                | 2 550 |
| VAT (output less input)               | 0400       |                |                 |                 |                  |                   |                   |                      |                | -     |
| Pensions / Retirement deductions      | 0500       |                |                 |                 |                  |                   |                   |                      |                | -     |
| Loan repayments                       | 0600       |                |                 |                 |                  |                   |                   |                      |                | -     |
| Trade Creditors                       | 0700       | 932            |                 |                 |                  |                   |                   |                      |                | 932   |
| Auditor General                       | 0800       |                |                 |                 |                  |                   |                   |                      |                | -     |
| Other                                 | 0900       |                |                 |                 |                  |                   |                   |                      |                | -     |
| Total By Customer Type                | 1000       | 3 482          | -               | -               | -                | -                 | -                 | -                    | -              | 3 482 |

Supporting Table SC4 reflects creditors paid during December 2015.

The payment of creditors is within requirements of the MFMA