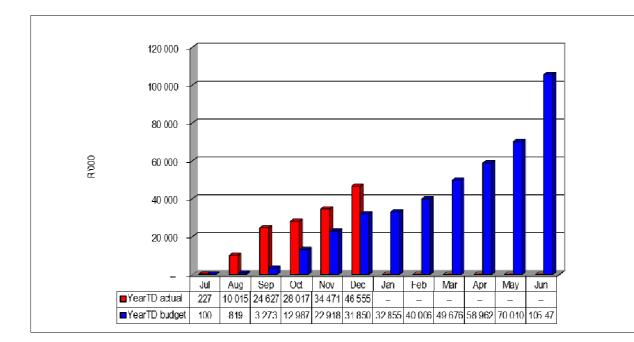

#### **Capital expenditure**

YTD Capital expenditure amounts to R46.55m or 44.14% of the total adjusted budget of R105.4m. The current capital commitments of orders in progress amounts to R13.6m giving total capital spend and committed at 57.06% at the end of December 2015. The capital expenditure is progressing more rapidly than anticipated, due to spending on the housing projects.

#### Capital Expenditure (Mun. vote, standard classification and funding) – December 2015

|                                               | 2014/15 |          |          |         | Budget Ye | ar 2015/16 |          |          |           |
|-----------------------------------------------|---------|----------|----------|---------|-----------|------------|----------|----------|-----------|
| Vote Description                              | Audited | Original | Adjusted | Monthly | YearTD    | YearTD     | YTD      | YTD      | Full Year |
| 5.4                                           | Outcome | Budget   | Budget   | actual  | actual    | budget     | variance | variance | Forecast  |
| R thousands                                   |         |          |          |         |           |            |          | %        | <u> </u>  |
| Multi-Year expenditure appropriation          |         |          |          |         |           |            |          |          |           |
| Vote 1 - Council                              | -       | -        | -        | -       | -         | -          | -        |          | -         |
| Vote 2 - Municipal Manager                    | -       | -        | -        | -       | -         | -          | -        |          | -         |
| Vote 3 - Management Services                  | -       | -        | -        | -       | -         | -          | -        |          | -         |
| Vote 4 - Finance                              | -       | -        | -        | -       | -         | -          | -        |          | -         |
| Vote 5 - Community Services                   | -       | 21 911   | 21 911   | 1 467   | 9 437     | 9 733      | (296)    | -3%      | 21 911    |
| Vote 6 - Local Economic Development           | -       | -        | -        | -       | -         | -          | -        |          | -         |
| Vote 7 - Infrastructure & Planning            | -       | 11 451   | 13 016   | -       | 3 931     | 3 974      | (43)     | -1%      | 11 451    |
| Vote 8 - Protection Services                  | -       | -        | -        | -       | -         | -          | -        |          | -         |
| Total Capital Multi-year expenditure          | -       | 33 362   | 34 927   | 1 467   | 13 367    | 13 706     | (339)    | -2%      | 33 362    |
| Total Capital Expenditure                     | -       | 103 914  | 105 479  | 12 084  | 46 555    | 31 850     | 14 705   | 46%      | 103 914   |
|                                               |         |          |          |         |           |            |          |          |           |
| Capital Expenditure - Standard Classification |         |          |          |         |           |            |          |          |           |
| Governance and administration                 | -       | 2 648    | 2 648    | 164     | 586       | 662        | (76)     | -12%     | 2 648     |
| Executive and council                         |         |          |          |         |           |            | -        |          |           |
| Budget and treasury office                    |         |          |          |         |           |            | -        |          |           |
| Corporate services                            |         | 2 648    | 2 648    | 164     | 586       | 662        | (76)     | -12%     | 2 648     |
| Community and public safety                   | -       | 39 768   | 39 768   | 4 437   | 23 258    | 7 141      | 16 117   | 226%     | 39 768    |
| Community and social services                 |         | 3 520    | 3 520    | 1 139   | 2 102     | 1 173      | 929      | 79%      | 3 520     |
| Sport and recreation                          |         | 5 981    | 5 981    | 328     | 401       | 997        | (595)    | -60%     | 5 981     |
| Public safety                                 |         | 295      | 295      | 63      | 127       | 123        | 4        | 3%       | 295       |
| Housing                                       |         | 29 973   | 29 973   | 2 907   | 20 627    | 4 848      | 15 779   | 325%     | 29 973    |
| Health                                        |         |          |          |         |           |            | -        |          |           |
| Economic and environmental services           | -       | 12 128   | 12 128   | 2 093   | 3 980     | 4 045      | (64)     | -2%      | 12 128    |
| Planning and development                      |         | 25       | 25       |         |           | 10         | (10)     | -100%    | 25        |
| Road transport                                |         | 12 103   | 12 103   | 2 093   | 3 980     | 4 034      | (54)     | -1%      | 12 103    |
| Environmental protection                      |         |          |          |         |           |            | -        |          |           |
| Trading services                              | -       | 49 370   | 50 935   | 5 391   | 18 731    | 20 002     | (1 271)  | -6%      | 49 370    |
| Electricity                                   |         | 21 726   | 23 291   | 3 223   | 7 154     | 7 376      | (222)    | -3%      | 21 726    |
| Water                                         |         | 16 390   | 16 390   | 2 055   | 8 420     | 8 878      | (458)    | -5%      | 16 390    |
| Waste water management                        |         | 11 244   | 11 244   | 113     | 3 157     | 3 748      | (591)    | -16%     | 11 244    |
| Waste management                              |         | 10       | 10       |         |           | 0110       |          |          | 10        |
| Other                                         |         | 10       | 10       |         |           |            | _        |          |           |
| Total Capital Expenditure - Standard          |         |          |          |         |           |            |          |          |           |
| Classification                                | -       | 103 914  | 105 479  | 12 084  | 46 555    | 31 850     | 14 705   | 46%      | 103 914   |